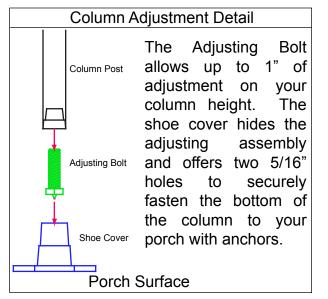

## Standard Materials:

- 1/4" x 1" solid steel roof bracket:
- We add two 5/16" holes to lag bolt the column to your ceiling or roof bracing to secure the column.
- 1" x 1" square tubing column posts:
- Heavy roofs may require larger posts, available at added cost.
- Adjustment Bolts & Shoe Cover:
  - · See detail below.
- Style:
  - (4) attractive styles to choose from.
  - Steel scroll work or decorative cast iron designs.
  - Custom styles available. Ask for details and pricing.