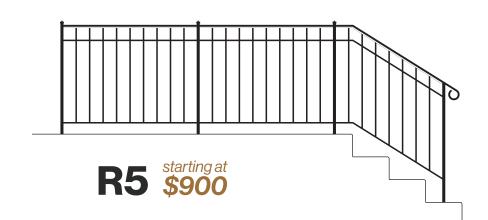

Our collection of custom handrails give a timeless look to any home or commercial space, while providing functionality and safety. All of our rails are hand-crafted by our highly skilled fabricators, using only the highest quality materials. To assure longevity, our rails come standard with a black powder coat finish, designed to withstand the elements. Each rail is built custom for your application. To make each rail the perfect fit, we field measure your space and provide shop drawings for approval. If desired, we also proudly offer our own installation services. Browse through our selection of styles, and get in contact with one of our estimators to discuss how to get started on your custom handrail.