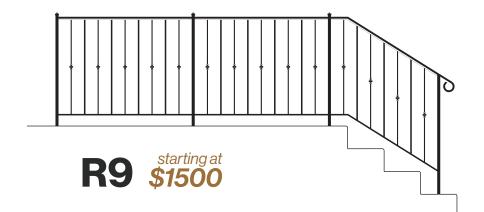

Our collection of custom handrails give a timeless look to any home or commercial space, while providing functionality and safety. All of our rails are hand-crafted by our highly skilled fabricators, using only the highest quality materials. To assure longevity, our rails come standard with a black powder coat finish, designed to withstand the elements. Each rail is built custom for your application. To make each rail the perfect fit, we field measure your space and provide shop drawings for approval. If desired, we also proudly offer our own installation services. Browse through our selection of styles, and get in contact with one of our estimators to discuss how to get started on your custom handrail.