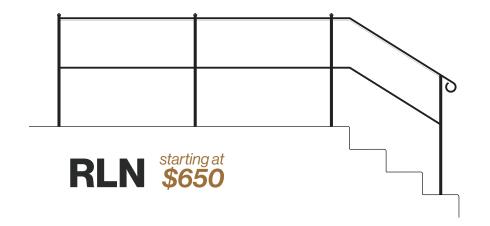

Our collection of custom handrails give a timeless look to any home or commercial space, while providing functionality and safety. All of our rails are hand-crafted by our highly skilled fabricators, using only the highest quality materials. To assure longevity, our rails come standard with a black powder coat finish, designed to withstand the elements. Each rail is built custom for your application. To make each rail the perfect fit, we field measure your space and provide shop drawings for approval. If desired, we also proudly offer our own installation services. Browse through our selection of styles, and get in contact with one of our estimators to discuss how to get started on your custom handrail.

## DESIGN

With each rail being custom made for you, each rail has customization possibilities. Contact one of our estimators today to explore customization options and pricing to build a rail that is uniquely yours.