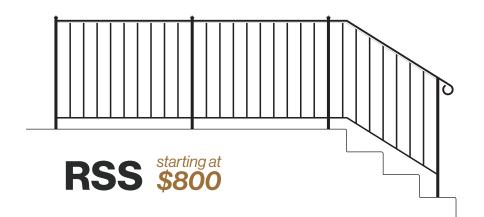

Our collection of custom handrails give a timeless look to any home or commercial space, while providing functionality and safety. All of our rails are hand-crafted by our highly skilled fabricators, using only the highest quality materials. To assure longevity, our rails come standard with a black powder coat finish, designed to withstand the elements. Each rail is built custom for your application. To make each rail the perfect fit, we field measure your space and provide shop drawings for approval. If desired, we also proudly offer our own installation services. Browse through our selection of styles, and get in contact with one of our estimators to discuss how to get started on your custom handrail.

## DESIGN

With each rail being custom made for you, each rail has customization possibilities. Contact one of our estimators today to explore customization options and pricing to build a rail that is uniquely yours.