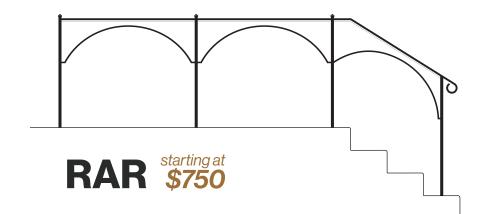

Our collection of custom handrails give a timeless look to any home or commercial space, while providing functionality and safety. All of our rails are hand-crafted by our highly skilled fabricators, using only the highest quality materials. To assure longevity, our rails come standard with a black powder coat finish, designed to withstand the elements. Each rail is built custom for your application. To make each rail the perfect fit, we field measure your space and provide shop drawings for approval. If desired, we also proudly offer our own installation services. Browse through our selection of styles, and get in contact with one of our estimators to discuss how to get started on your custom handrail.

## DESIGN

With each rail being custom made for you, each rail has customization possibilities. Contact one of our estimators today to explore customization options and pricing to build a rail that is uniquely yours.