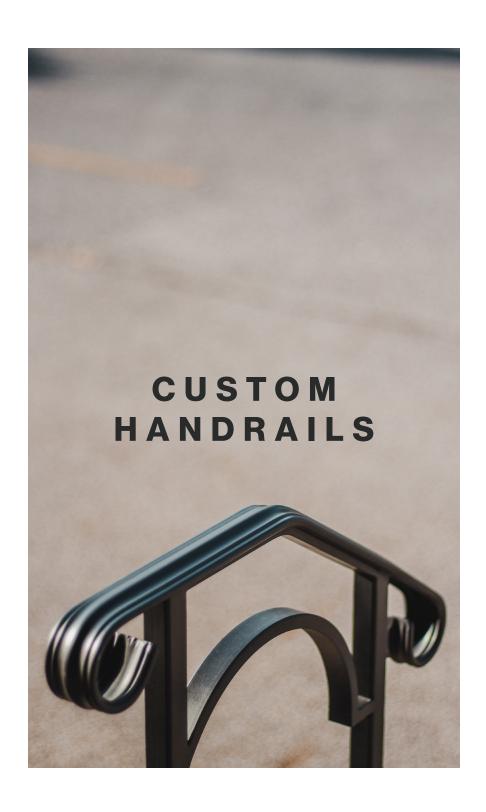

Our collection of custom handrails give a timeless look to any home or commercial space, while providing functionality and safety. All of our rails are hand-crafted by our highly skilled fabricators, using only the highest quality materials. To assure longevity, our rails come standard with a black powder coat finish, designed to withstand the elements. Each rail is built custom for your application. To make each rail the perfect fit, we field measure your space and provide shop drawings for approval. If desired, we also proudly offer our own installation services. Browse through our selection of styles, and get in contact with one of our estimators to discuss how to get started on your custom handrail.

## DESIGN

With each rail being custom made for you, each rail has customization possibilities. Contact one of our estimators today to explore customization options and pricing to build a rail that is uniquely yours.