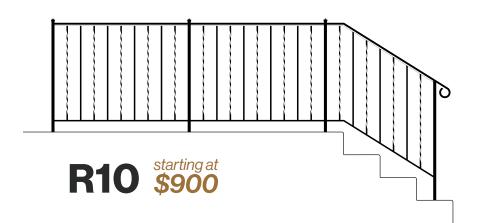

Our collection of custom handrails give a timeless look to any home or commercial space, while providing functionality and safety. All of our rails are hand-crafted by our highly skilled fabricators, using only the highest quality materials. To assure longevity, our rails come standard with a black powder coat finish, designed to withstand the elements. Each rail is built custom for your application. To make each rail the perfect fit, we field measure your space and provide shop drawings for approval. If desired, we also proudly offer our own installation services. Browse through our selection of styles, and get in contact with one of our estimators to discuss how to get started on your custom handrail.