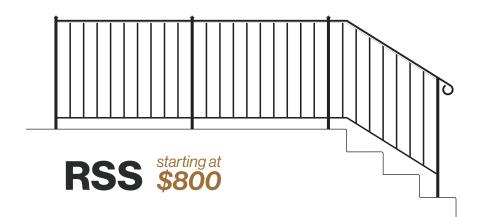

## FINISH

As with many of our products, our handrails come standard with a black powder coat finish. Utilizing a powder coat helps increase longevity and lower maintenance, improving the value of your custom rail.