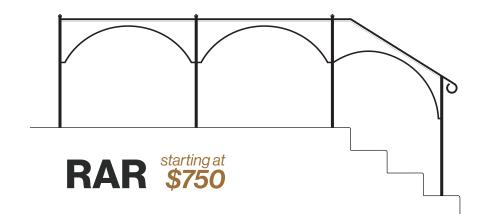

## FINISH

As with many of our products, our handrails come standard with a black powder coat finish. Utilizing a powder coat helps increase longevity and lower maintenance, improving the value of your custom rail.