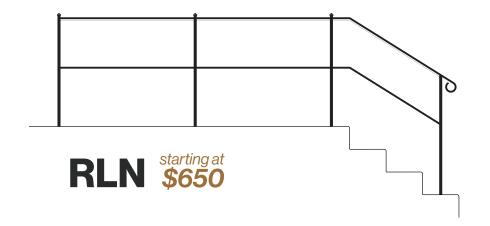

## FINISH

As with many of our products, our handrails come standard with a black powder coat finish. Utilizing a powder coat helps increase longevity and lower maintenance, improving the value of your custom rail.